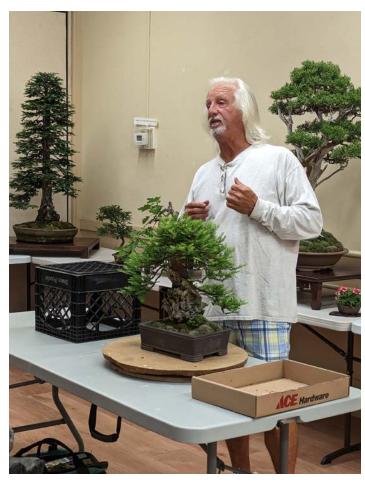

### JAY MCDONALD PRESENTATION

In our June presentation, Jay McDonald gave a presentation on some of his trees that will be entered into the REBS show in August. He gave some growing and styling

tips, as well as shared some of the stories behind each tree. He concluded with a short demonstration on how to pinch redwoods.

Photos by Tung X. Dao