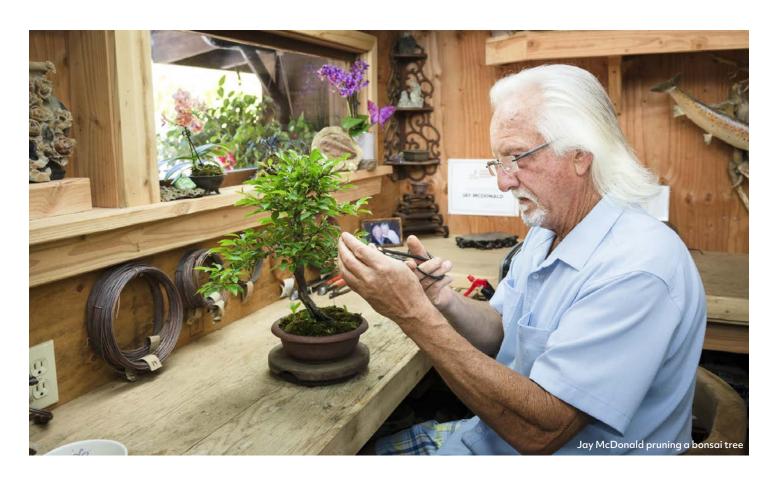

But that particular dialogue isn't the only communication happening in the bonsai community; the ability to engage with like-minded hobbyists to seek advice and trade tips is why this club has been going strong ever since it was founded in 1958. Though the pandemic halted its regular activities, the club has mostly returned to normal, although member numbers have dwindled in recent years. But the enthusiasm among the members remains the same, and the knowledge that local bonsai devotees have now surpasses what they had in the past. Club meetings often feature demonstrations on specific topics that can range from automated watering systems to how to prepare a tree for a show, but there are also workshops that allow members to perfect their skills and gather knowledge from senior members like Jay McDonald.

"I've studied with three of the top six guys in Japan," says McDonald. Among the numerous trees he maintains, some of them don't even belong to him; he's knowledgeable enough that members of the local bonsai community can entrust their trees to him as needed. But he loves it enough that a few extra trees are a blessing rather than a hassle.

"They're visual jewels," he says, but he connects to them on a much deeper level, as well. "We owe trees about as much as anything on the planet — for oxygen, shade, wood, beauty."

Though bonsai trees can require plenty of time and dedication, the club strives to keep the hobby accessible for whoever is drawn to it. The skills can be learned, but passion seems to be the biggest requirement. "What I love about bonsai is that there is always something to learn, always room for improvement, endless skills to perfect," says Key. "A bonsai tree is never done, unless it is dead." 📵