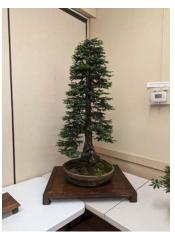

### JAY MCDONALD PRESENTATION

In our June presentation, Jay McDonald gave a presentation on some of his trees that will be entered into the REBS show in August. He gave some growing and styling

tips, as well as shared some of the stories behind each tree. He concluded with a short demonstration on how to pinch redwoods.

Photos by Tung X. Dao