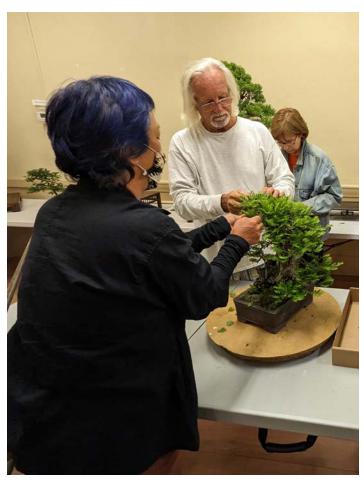

### **BEGINNER'S WORKSHOP**

Both workshops filled up within a few weeks of the initial announcement. Sharon, our webmaster kept the website up to date with the current availability. I kept a watchful eye on the count so that I could close sign ups as soon as it filled up. We still managed to get 2 overflow students and more have expressed interested in a future workshop that we're hoping to accommodate.

### BEGINNER'S WORKSHOPS

The 3rd and 4th Tuesdays (18th and 25th) of July will be our Beginner's Workshops. These are now fully booked.

We will need your help to make the program possible. Please let us know how you can help to make this program a success.