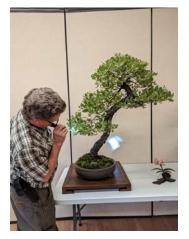

### JAY MCDONALD PRESENTATION

In our June presentation, Jay McDonald gave a presentation on some of his trees that will be entered into the REBS show in August. He gave some growing and styling

tips, as well as shared some of the stories behind each tree. He concluded with a short demonstration on how to pinch redwoods.

Photos by Tung X. Dao