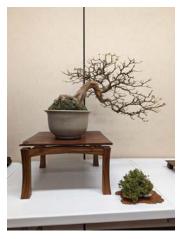

### JAY MCDONALD PRESENTATION

In our June presentation, Jay McDonald gave a presentation on some of his trees that will be entered into the REBS show in August. He gave some growing and styling

tips, as well as shared some of the stories behind each tree. He concluded with a short demonstration on how to pinch redwoods.

Photos by Tung X. Dao