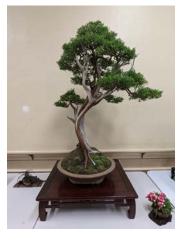

### JAY MCDONALD PRESENTATION

In our June presentation, Jay McDonald gave a presentation on some of his trees that will be entered into the REBS show in August. He gave some growing and styling

tips, as well as shared some of the stories behind each tree. He concluded with a short demonstration on how to pinch redwoods.

Photos by Tung X. Dao