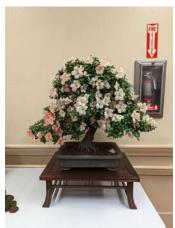

### JAY MCDONALD PRESENTATION

In our June presentation, Jay McDonald gave a presentation on some of his trees that will be entered into the REBS show in August. He gave some growing and styling

tips, as well as shared some of the stories behind each tree. He concluded with a short demonstration on how to pinch redwoods.

Photos by Tung X. Dao