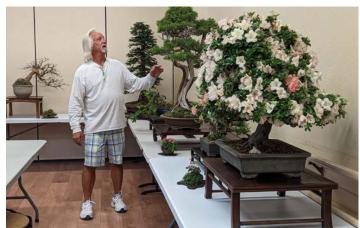

### JAY MCDONALD PRESENTATION

In our June presentation, Jay McDonald gave a presentation on some of his trees that will be entered into the REBS show in August. He gave some growing and styling

tips, as well as shared some of the stories behind each tree. He concluded with a short demonstration on how to pinch redwoods.

Photos by Tung X. Dao