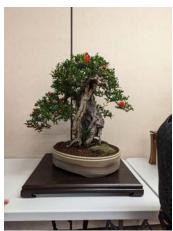

### JAY MCDONALD PRESENTATION

In our June presentation, Jay McDonald gave a presentation on some of his trees that will be entered into the REBS show in August. He gave some growing and styling

tips, as well as shared some of the stories behind each tree. He concluded with a short demonstration on how to pinch redwoods.

Photos by Tung X. Dao