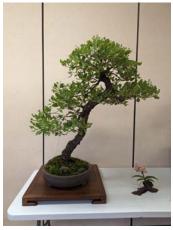

### JAY MCDONALD PRESENTATION

In our June presentation, Jay McDonald gave a presentation on some of his trees that will be entered into the REBS show in August. He gave some growing and styling

tips, as well as shared some of the stories behind each tree. He concluded with a short demonstration on how to pinch redwoods.

Photos by Tung X. Dao