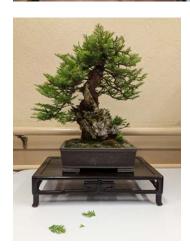

### JAY MCDONALD PRESENTATION

In our June presentation, Jay McDonald gave a presentation on some of his trees that will be entered into the REBS show in August. He gave some growing and styling

tips, as well as shared some of the stories behind each tree. He concluded with a short demonstration on how to pinch redwoods.

Photos by Tung X. Dao