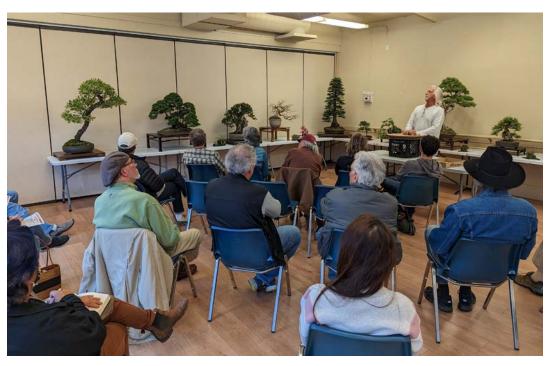

### JAY MCDONALD PRESENTATION

In our June presentation, Jay McDonald gave a presentation on some of his trees that will be entered into the REBS show in August. He gave some growing and styling

tips, as well as shared some of the stories behind each tree. He concluded with a short demonstration on how to pinch redwoods.

Photos by Tung X. Dao