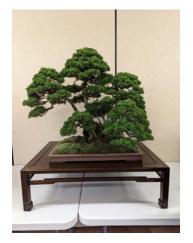

### JAY MCDONALD PRESENTATION

In our June presentation, Jay McDonald gave a presentation on some of his trees that will be entered into the REBS show in August. He gave some growing and styling

tips, as well as shared some of the stories behind each tree. He concluded with a short demonstration on how to pinch redwoods.

Photos by Tung X. Dao